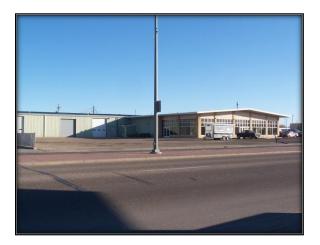

## **"307 FEET MAIN STREET FRONTAGE"**

LOCATION: 902 North Main (Highway 50 and 287), Lamar, Colorado

**LEGAL DESCRIPTION:** A tract of land in a metes and bounds description in Section 31, Township 22 South, Range 46 West of the 6<sup>th</sup> P.M., Prowers County, CO

**GENERAL INFORMATION:** 29,000 square foot m/l metal shop building with concrete floor, insulated approximately 80 foot X 280 divided into 3 rooms, rest room, large parts room with shelving, 12 foot X 13 <sup>1</sup>/<sub>2</sub> foot overhead doors, walk-in doors, recently remodeled store front, 40 foot X 80 foot show room, 6 offices, kitchen, reception area, lounge area, additional rest rooms.

**HEATING AND AIR CONDITIONING:** New forced air heat and air conditioning for the office area; baseboard electric heat. SHOP AREA: overhead gas radiant heat

**PARKING AREA:** Large asphalt parking area on three sides of the building **ZONING:** Commercial