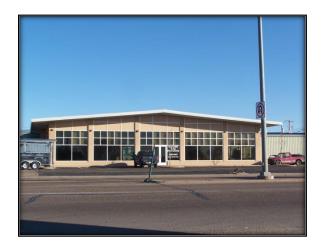

## **"307 FEET MAIN STREET FRONTAGE"**

LOCATION: 902 North Main (Highway 50 and 287), Lamar, Colorado

**LEGAL DESCRIPTION:** A tract of land in a metes and bounds description in Section 31, Township 22 South, Range 46 West of the 6<sup>th</sup> P.M., Prowers County, CO

**GENERAL INFORMATION:** 29,000 square foot m/l metal shop building with concrete floor, insulated approximately 80 foot X 280 divided into 3 rooms, rest room, large parts room with shelving, 12 foot X 13 <sup>1</sup>/<sub>2</sub> foot overhead doors, walk-in doors, recently remodeled store front, 40 foot X 80 foot show room, 6 offices, kitchen, reception area, lounge area, additional rest rooms.

**HEATING AND AIR CONDITIONING:** New forced air heat and air conditioning for the office area; baseboard electric heat. SHOP AREA: overhead gas radiant heat

**PARKING AREA:** Large asphalt parking area on three sides of the building **ZONING:** Commercial